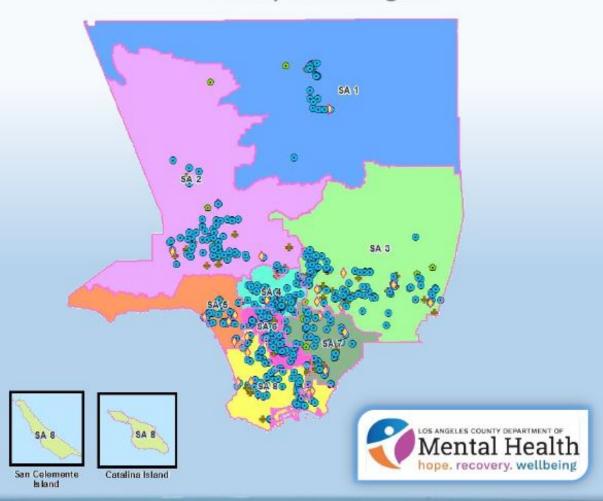

#### **Overview Map**

#### Provider Type:

- 24 HOUR RESIDENTIAL
- ♦ CRISIS SERVICES
- OUTPATIENT

#### Note:

#### Data Source:

Provider data from DMH: PSB - Quality Improvement Division Geographic data from eGIS Repository. All rights reserved.

/ III I gillo i coci ved

Tues day, March 27, 2018

19AE 19AE Shields For Families, Inc. 15116 S Gibson Ave . Compton, CA 90221-3106