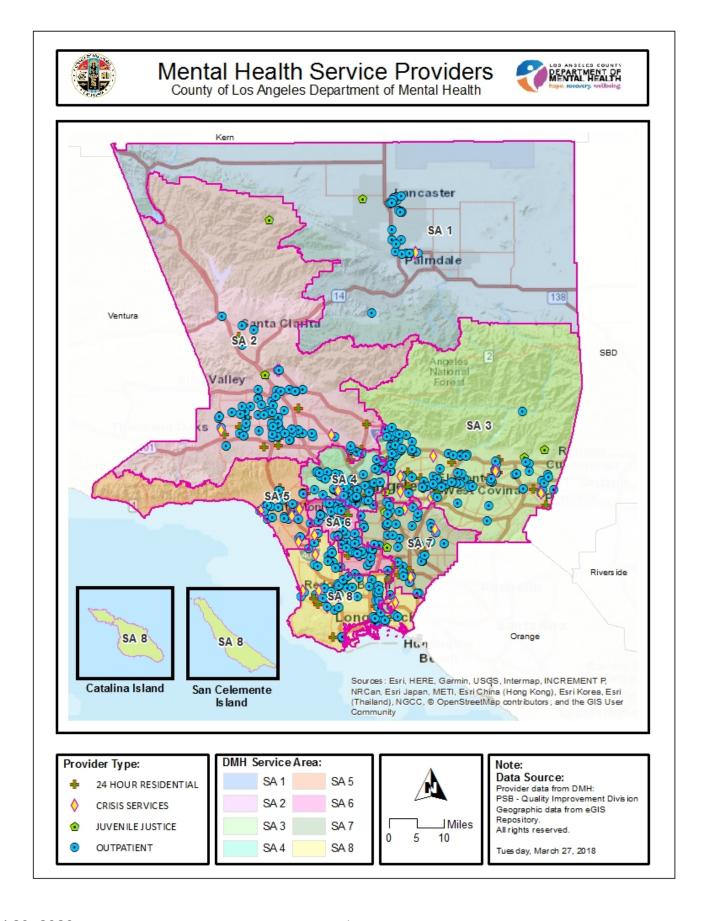

## Mental Health Service Providers Service Area 6

County of Los Angeles Department of Mental Health

#### Provider Type:

- 24 HOUR RESIDENTIAL
- ♦ CRISIS SERVICES
- OUTPATIENT